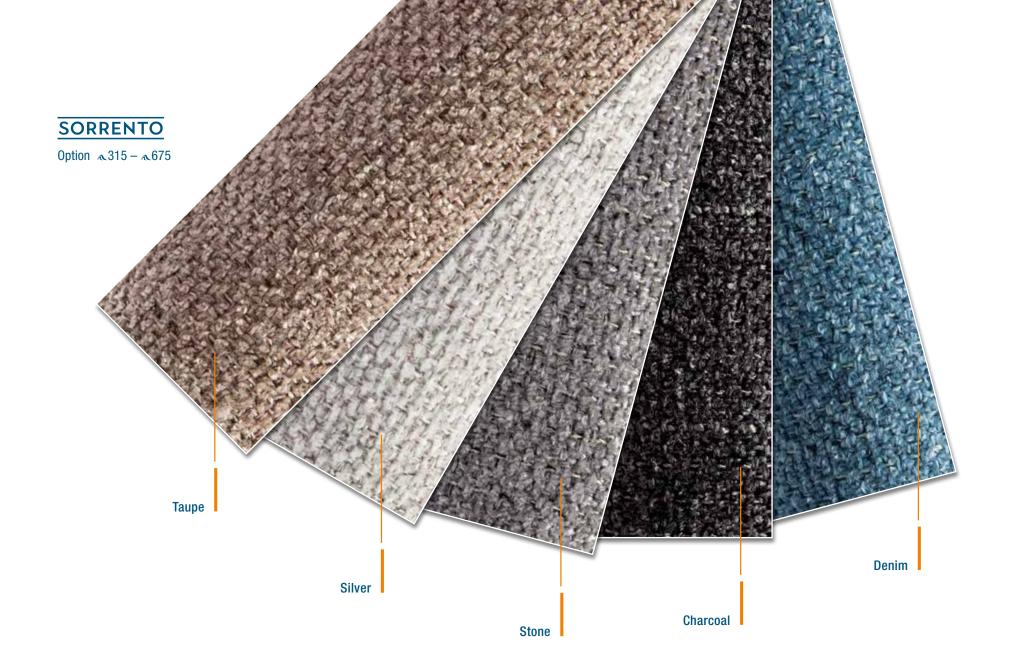

ptions  $a_{315} - a_{675}$ 1 Teak Black 2 Teak Grey 3 Teak White 4 Weathered Black 5 Weathered White 5 Scrubbed Black 7 Scrubbed Grey 8 Scrubbed White







Options a315 - a6751 Black 2 Grey 3 Natural 4 Light Blue 5 Ocean Blue 6 Green 7 Dark Blue 8 Navy 9 Purple 10 Red 11 Orange 12 Coast Gold 13 Yellow



COLOUR CARD MATERIALS EXTERIOR







# LAZY BAG . BIMINI . SPRAYHOOD . COVER Option a315-a675 CANVAS WINDSCREEN & COCKPIT Option a460, a510-a675



COLOUR CARD FABRICS EXTERIOR









CUSHIONS COCKPIT Option a315 - a675

CUSHIONS HELMSMAN SEATS Option 388 - 588

CUSHIONS WETBAR Option a 460 - a 588

SUNBED CUSHIONS COACH ROOF Option & 388 - & 588

SUNBED CUSHIONS FOREDECK Option a 548 - a 675





**COMFORTABLE LIFESTYLE** 







#### MONTE CARLO

Standard ~315 - ~675

Cream





































Marine optimized real wood veneer from ALPI.

| Mahogany Style<br>Satin Varnish<br>Standard | <b>Mahogany Style<br/>High Gloss</b><br>Option | <b>Canadian Chestnut</b><br><b>Satin Varnish</b><br>Option | <b>Canadian Chestnut</b><br>High Gloss<br>Option | French Oak<br>Option | <b>Teak</b><br>Option |
|---------------------------------------------|------------------------------------------------|------------------------------------------------------------|--------------------------------------------------|----------------------|-----------------------|
| a315 – a675                                 | a 548 - a 675                                  | a 315 – a 675                                              | a548-a675                                        | a31