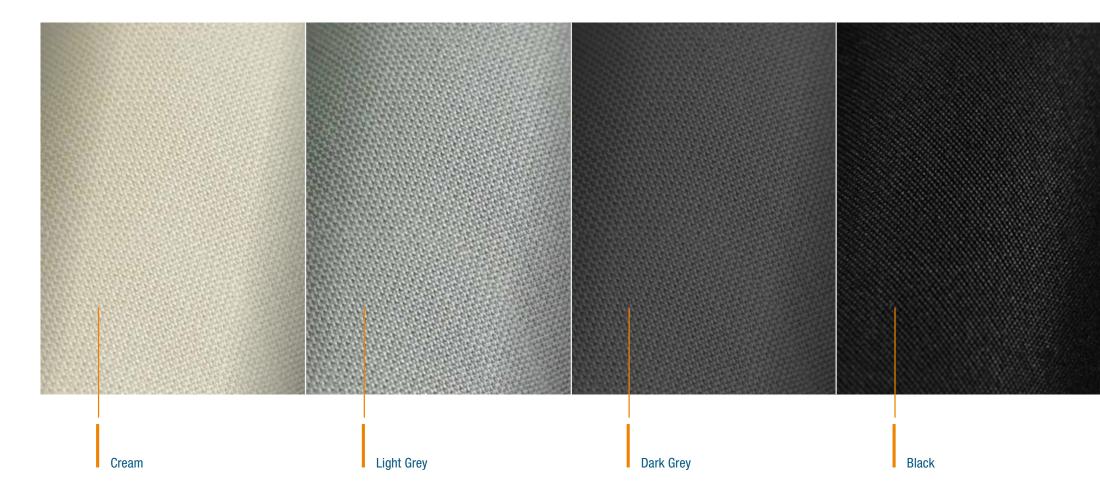

e of different paint colours. Your dealer will be happy to advise you.

52 colours according to Alexseal Premium Topcoat Color selection.24 colours according to Alexseal Metallic Base Coat Color selection.

Options Painted Metallic or non Metallic Hanse T-Top & 460, & 510 - & 675







#### TEAK

0ption & 315 – & 675



### SYNTHETIC TEAK

Options  $a_{315} - a_{675}$ 1 Teak Black 2 Teak Grey 3 Teak White 4 Weathered Black 5 Weathered White 5 Scrubbed Black 7 Scrubbed Grey 8 Scrubbed White







Options a315 - a6751 Black 2 Grey 3 Natural 4 Light Blue 5 Ocean Blue 6 Green 7 Dark Blue 8 Navy 9 Purple 10 Red 11 Orange 12 Coast Gold 13 Yellow



COLOUR CARD MATERIALS EXTERIOR







# LAZY BAG . BIMINI . SPRAYHOOD . COVER Option a315-a675 CANVAS WINDSCREEN & COCKPIT Option a460, a510-a675



COLOUR CARD FABRICS EXTERIOR









CUSHIONS COCKPIT Option a315 - a675

CUSHIONS HELMSMAN SEATS Option 388 - 588

CUSHIONS WETBAR Option a 460 - a 588

SUNBED CUSHIONS COACH ROOF Option & 388 - & 588

SUNBED CUSHIONS FOREDECK Option a 548 - a 675





**COMFORTABLE LIFESTYLE** 







#### MONTE CARLO

Standard ~315 - ~675

Cream





































Marine optimized real wood veneer from ALPI.

| Mahogany Style<br>Satin Varnish<br>Standard | <b>Mahogany Style<br/>High Gloss</b><br>Option | <b>Canadian Chestnut</b><br><b>Satin Varnish</b><br>Option | <b>Canadian Chestnut</b><br>High Gloss<br>Option | French Oak<br>Option | <b>Teak</b><br>Option |
|---------------------------------------------|------------------------------------------------|----------------------------