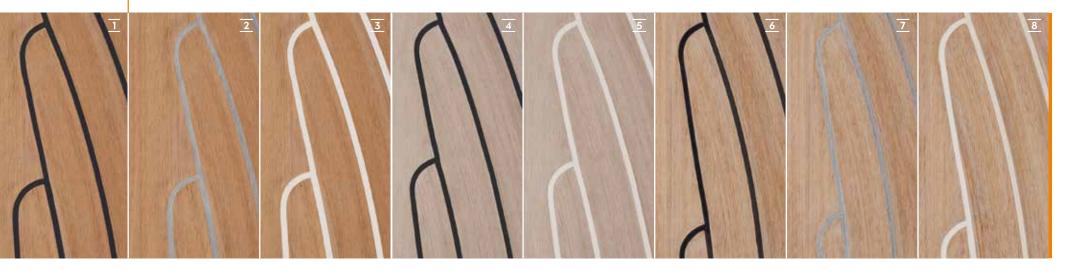

### SYNTHETIC TEAK

Options  $a_{315} - a_{675}$ 1 Teak Black 2 Teak Grey 3 Teak White 4 Weathered Black 5 Weathered White 5 Scrubbed Black 7 Scrubbed Grey 8 Scrubbed White

Options a315 - a6751 Black 2 Grey 3 Natural 4 Light Blue 5 Ocean Blue 6 Green 7 Dark Blue 8 Navy 9 Purple 10 Red 11 Orange 12 Coast Gold 13 Yellow