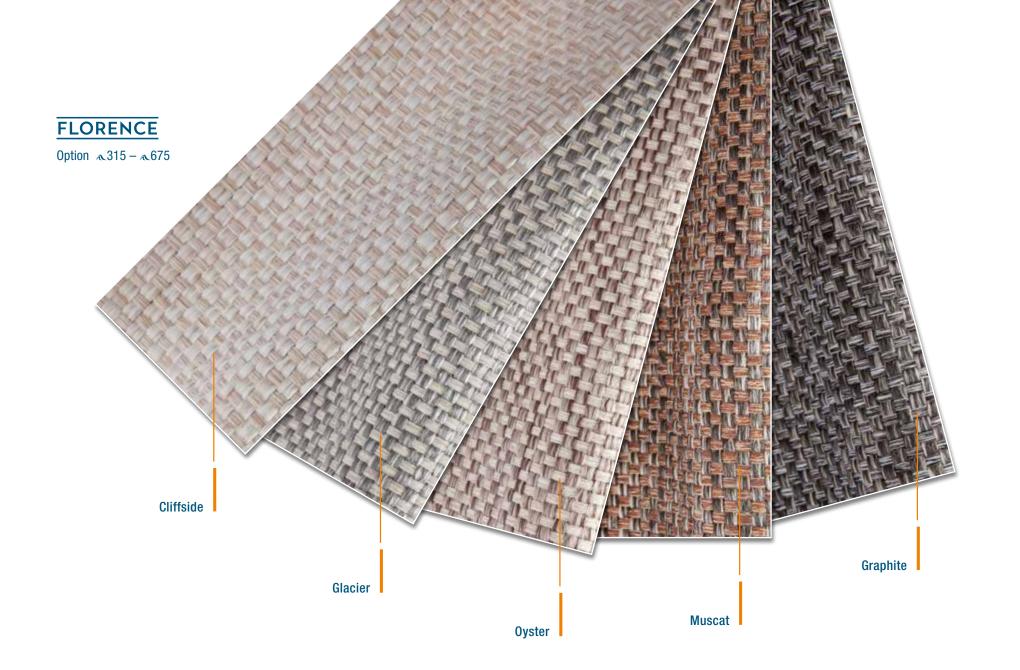

$a_{315} - a_{675}$ 1 Teak Black 2 Teak Grey 3 Teak White 4 Weathered Black 5 Weathered White 5 Scrubbed Black 7 Scrubbed Grey 8 Scrubbed White







Options a315 - a6751 Black 2 Grey 3 Natural 4 Light Blue 5 Ocean Blue 6 Green 7 Dark Blue 8 Navy 9 Purple 10 Red 11 Orange 12 Coast Gold 13 Yellow



COLOUR CARD MATERIALS EXTERIOR







# LAZY BAG . BIMINI . SPRAYHOOD . COVER Option a315-a675 CANVAS WINDSCREEN & COCKPIT Option a460, a510-a675



COLOUR CARD FABRICS EXTERIOR









CUSHIONS COCKPIT Option a315 - a675

CUSHIONS HELMSMAN SEATS Option 388 - 588

CUSHIONS WETBAR Option a 460 - a 588

SUNBED CUSHIONS COACH ROOF Option & 388 - & 588

SUNBED CUSHIONS FOREDECK Option a 548 - a 675





**COMFORTABLE LIFESTYLE** 







#### MONTE CARLO

Standard ~315 - ~675

Cream





































Marine optimized real wood veneer from ALPI.

| Mahogany Style<br>Satin Varnish<br>Standard | <b>Mahogany Style<br/>High Gloss</b><br>Option | <b>Canadian Chestnut</b><br><b>Satin Varnish</b><br>Option | <b>Canadian Chestnut</b><br>High Gloss<br>Option | French Oak<br>Option | <b>Teak</b><br>Option |
|---------------------------------------------|------------------------------------------------|------------------------------------------------------------|--------------------------------------------------|----------------------|-----------------------|
| a315 – a675                                 | a 548 - a 675                                  | a 315 – a 675                                              | a548-a675                                        | a315 - a6