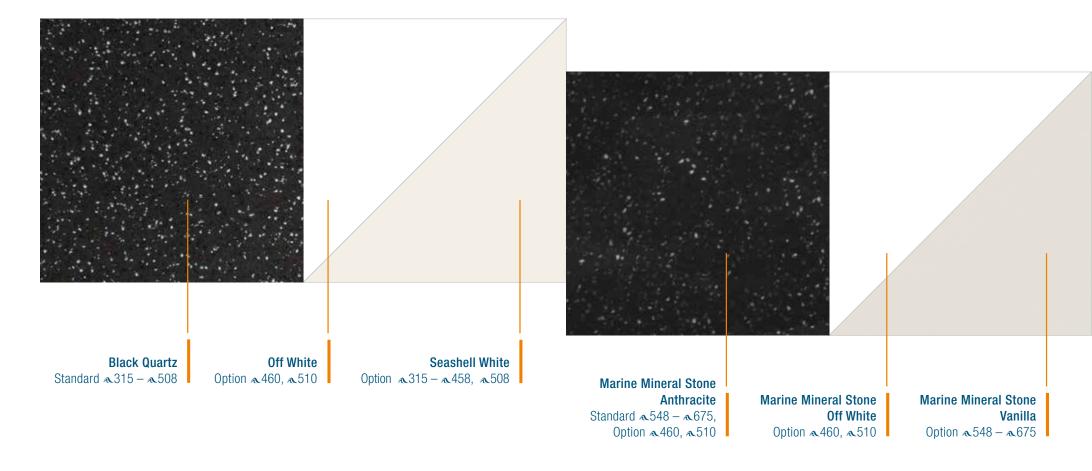

-----|------------------------------------------------|------------------------------------------------------------|--------------------------------------------------|----------------------|-----------------------|
| a315 – a675                                 | a 548 - a 675                                  | a 315 – a 675                                              | a548-a675                                        | a315 - a675          | a315 − a675           |
|                                             |                                                |                                                            |                                                  |                      |                       |







COLOUR CARD MATERIALS INTERIOR









































# CNFIGURATOR



# 3 steps to your individual Hanse

- 1. Select Hanse sailing yacht
- 2. Choose layouts, colours, woods & fabrics
- 3. Receive offer for your **Hanse**

> WWW.HANSEYACHTS.COM



BREAKING RULES . SETTING TRENDS