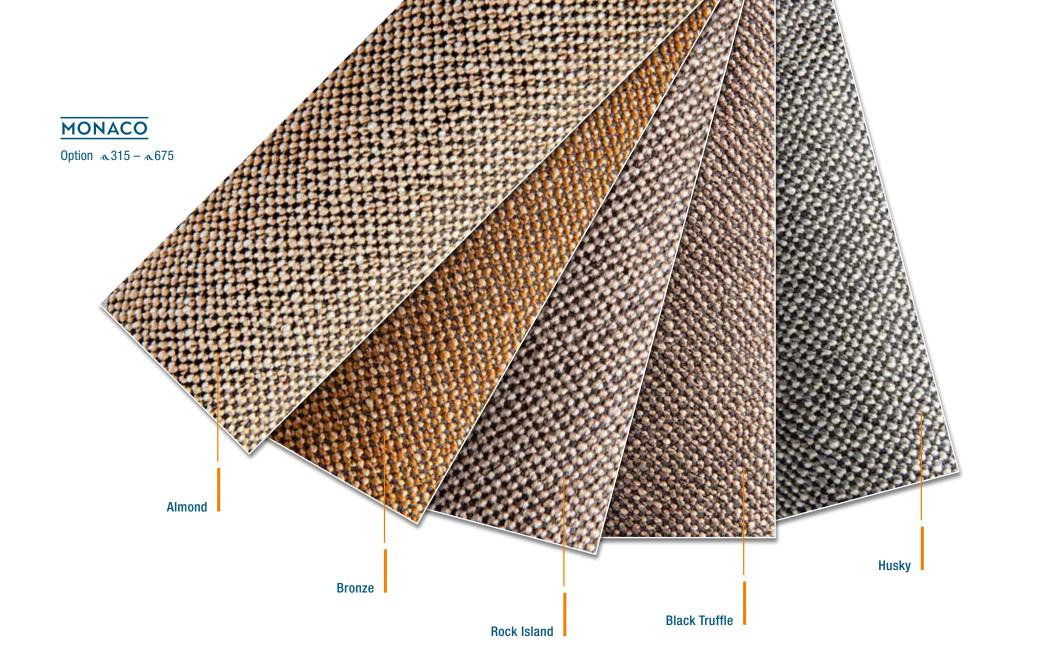

315} - a_{675}$ 1 Teak Black 2 Teak Grey 3 Teak White 4 Weathered Black 5 Weathered White 5 Scrubbed Black 7 Scrubbed Grey 8 Scrubbed White







Options a315 - a6751 Black 2 Grey 3 Natural 4 Light Blue 5 Ocean Blue 6 Green 7 Dark Blue 8 Navy 9 Purple 10 Red 11 Orange 12 Coast Gold 13 Yellow



COLOUR CARD MATERIALS EXTERIOR







# LAZY BAG . BIMINI . SPRAYHOOD . COVER Option a315-a675 CANVAS WINDSCREEN & COCKPIT Option a460, a510-a675



COLOUR CARD FABRICS EXTERIOR









CUSHIONS COCKPIT Option a315 - a675

CUSHIONS HELMSMAN SEATS Option 388 - 588

CUSHIONS WETBAR Option a 460 - a 588

SUNBED CUSHIONS COACH ROOF Option & 388 - & 588

SUNBED CUSHIONS FOREDECK Option a 548 - a 675





**COMFORTABLE LIFESTYLE** 







#### MONTE CARLO

Standard ~315 - ~675

Cream





































Marine optimized real wood veneer from ALPI.

| Mahogany Style<br>Satin Varnish<br>Standard | <b>Mahogany Style<br/>High Gloss</b><br>Option | <b>Canadian Chestnut</b><br><b>Satin Varnish</b><br>Option | <b>Canadian Chestnut</b><br>High Gloss<br>Option | French Oak<br>Option | <b>Teak</b><br>Option |
|---------------------------------------------|------------------------------------------------|------------------------------------------------------------|--------------------------------------------------|----------------------|-----------------------|
| a315 – a675                                 | a 548 - a 675                                  | a 315 – a 675                                              | a548-a675                                        | a315 - a675