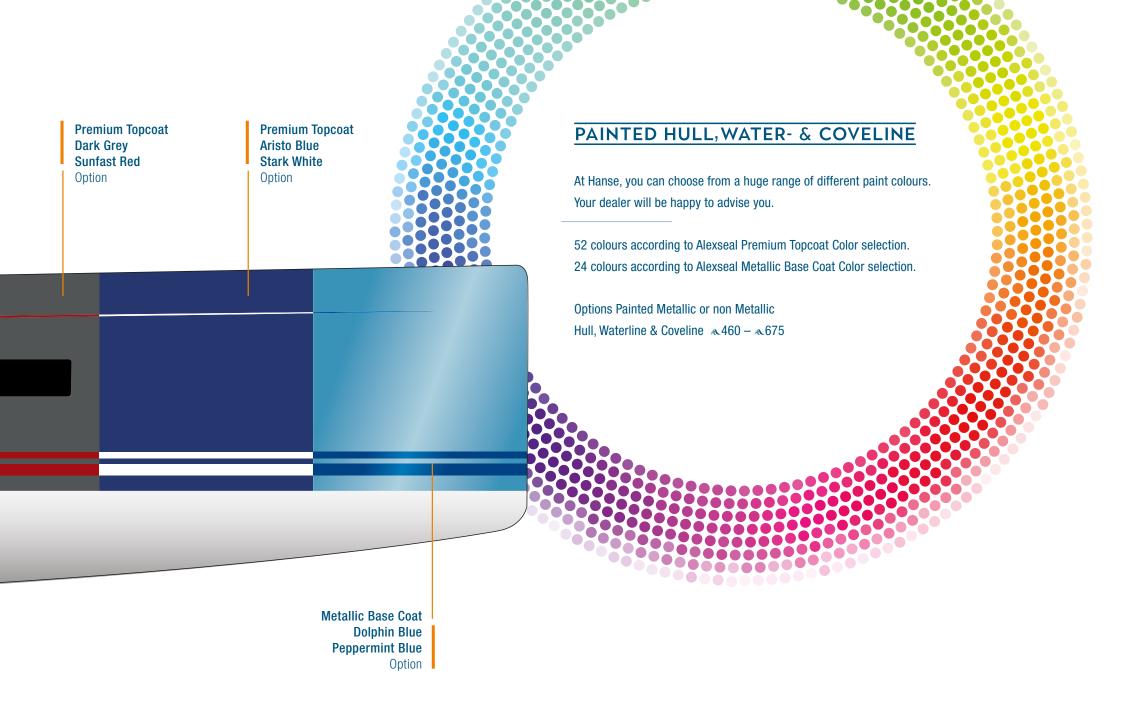

# COLOUR CARD 2022 & 2023

CHOOSE

# ABSOLUTELY UNIQUE YACHT

*You won't find any production yacht more customisable than a Hanse.* Thanks to the wide range of upholstery, furniture wood and carpets, we offer thousands of individual furnishing arrangements. A wide choice like this is unique in the market.

te.







#### **GELCOAT WATER- & COVELINE**

a315 - a675













#### HANSE T-TOP

for the outside surface of the painted Hanse T-Top you can choose from a huge range of different paint colours. Your dealer will be happy to advise you.

52 colours according to Alexseal Premium Topcoat Color selection.24 colours according to Alexseal Metallic Base Coat Color selection.

Options Painted Metallic or non Metallic Hanse T-Top & 460, & 510 - & 675







#### TEAK

0ption & 315 – & 675



### SYNTHETIC TEAK

Options  $a_{315} - a_{675}$ 1 Teak Black 2 Teak Grey 3 Teak White 4 Weathered Black 5 Weathered White 5 Scrubbed Black 7 Scrubbed Grey 8 Scrubbed White







Options a315 - a6751 Black 2 Grey 3 Natural 4 Light Blue 5 Ocean Blue 6 Green 7 Dark Blue 8 Navy 9 Purple 10 Red 11 Orange 12 Coast Gold 13 Yellow



COLOUR CARD MATERIALS EXTERIOR