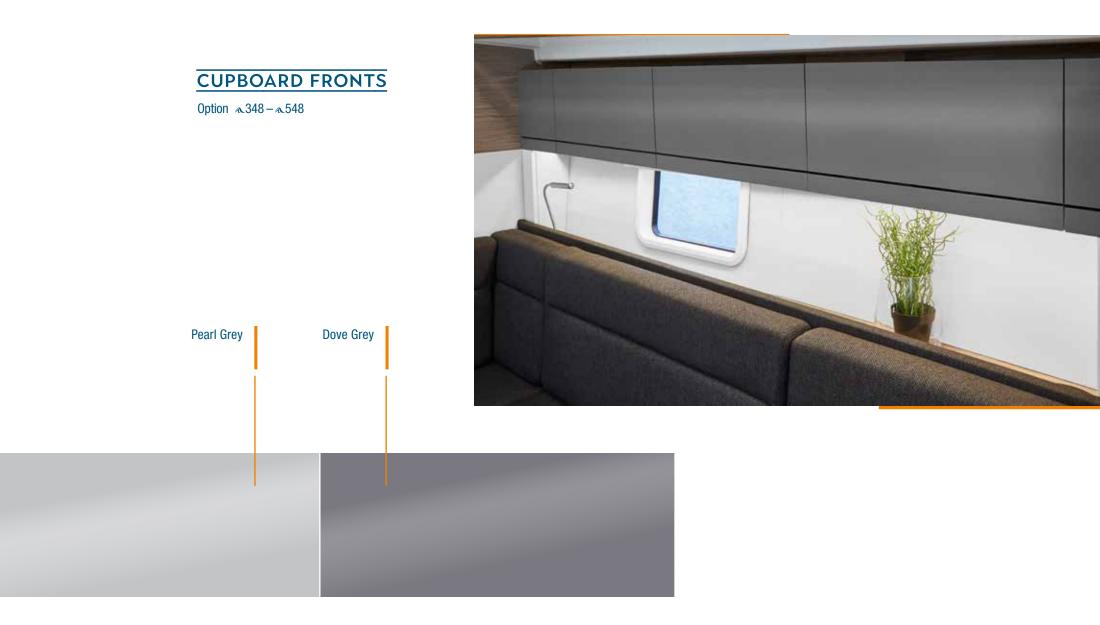

| <b>Teak</b><br>Option |
|---------------------------------------------|------------------------------------------------|------------------------------------------------------------|--------------------------------------------------|----------------------|-----------------------|
| a315 – a675                                 | a 548 - a 675                                  | a 315 – a 675                                              | a548-a675                                        | a315 - a675          | a315 − a675           |
|                                             |                                                |                                                            |                                                  |                      |                       |







COLOUR CARD MATERIALS INTERIOR









































# CNFIGURATOR



# 3 steps to your individual Hanse

- 1. Select Hanse sailing yacht
- 2. Choose layouts, colours, woods & fabrics
- 3. Receive offer for your **Hanse**

> WWW.HANSEYACHTS.COM



BREAKING RULES . SETTING TRENDS