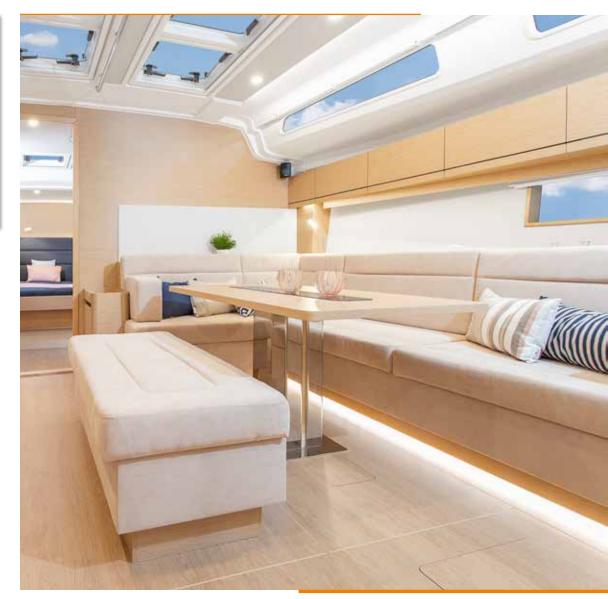

#### MONTE CARLO

Standard ~315 - ~675

Cream

Marine optimized real wood veneer from ALPI.

| Mahogany Style<br>Satin Varnish<br>Standard | <b>Mahogany Style<br/>High Gloss</b><br>Option | <b>Canadian Chestnut</b><br><b>Satin Varnish</b><br>Option | <b>Canadian Chestnut</b><br>High Gloss<br>Option | French Oak<br>Option | <b>Teak</b><br>Option |
|---------------------------------------------|------------------------------------------------|------------------------------------------------------------|--------------------------------------------------|----------------------|-----------------------|
| a315 – a675                                 | a 548 - a 675                                  | a 315 – a 675                                              | a548-a675                                        | a315 - a675          | a315 − a675           |
|                                             |                                                |                                                            |                                                  |                      |                       |