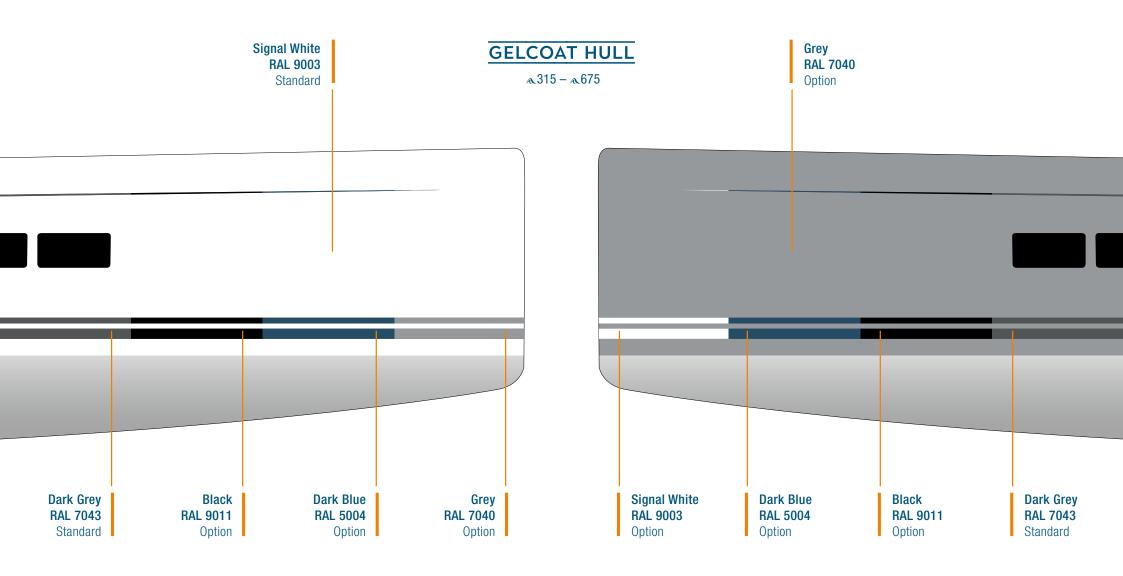

# COLOUR CARD 2022 & 2023

CHOOSE

# ABSOLUTELY UNIQUE YACHT

*You won't find any production yacht more customisable than a Hanse.* Thanks to the wide range of upholstery, furniture wood and carpets, we offer thousands of individual furnishing arrangements. A wide choice like this is unique in the market.

te.







#### **GELCOAT WATER- & COVELINE**

a315 - a675













#### HANSE T-TOP

for the outside surface of the painted Hanse T-Top you can choose from a huge range of different paint colours. Your dealer will be happy to advise you.

52 colours according to Alexseal Premium Topcoat Color selection.24 colours according to Alexseal Metallic Base Coat Color selection.

Options Painted Metallic or non Metallic Hanse T-Top & 460, & 510 - & 675







#### TEAK

0ption & 315 – & 675



### SYNTHETIC TEAK

Options  $a_{315} - a_{675}$ 1 Teak Black 2 Teak Grey 3 Teak White 4 Weathered Black 5 Weathered White 5 Scrubbed Black 7 Scrubbed Grey 8 Scrubbed White







Options a315 - a6751 Black 2 Grey 3 Natural 4 Light Blue 5 Ocean Blue 6 Green 7 Dark Blue 8 Navy 9 Purple 10 Red 11 Orange 12 Coast Go