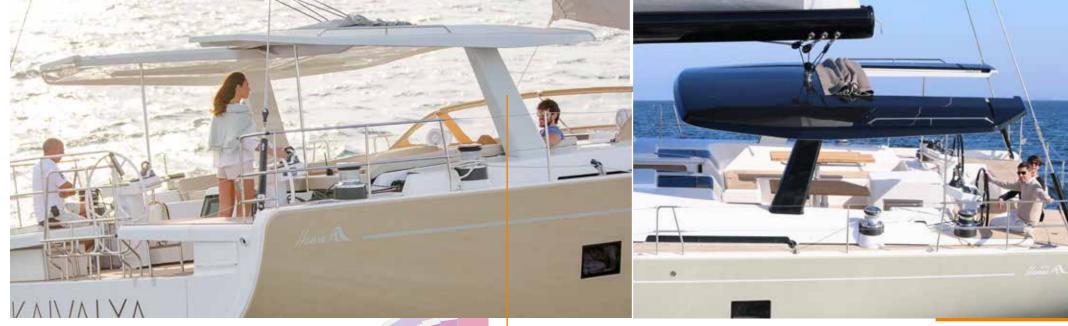

#### HANSE T-TOP

for the outside surface of the painted Hanse T-Top you can choose from a huge range of different paint colours. Your dealer will be happy to advise you.

52 colours according to Alexseal Premium Topcoat Color selection.24 colours according to Alexseal Metallic Base Coat Color selection.

Options Painted Metallic or non Metallic Hanse T-Top & 460, & 510 - & 675