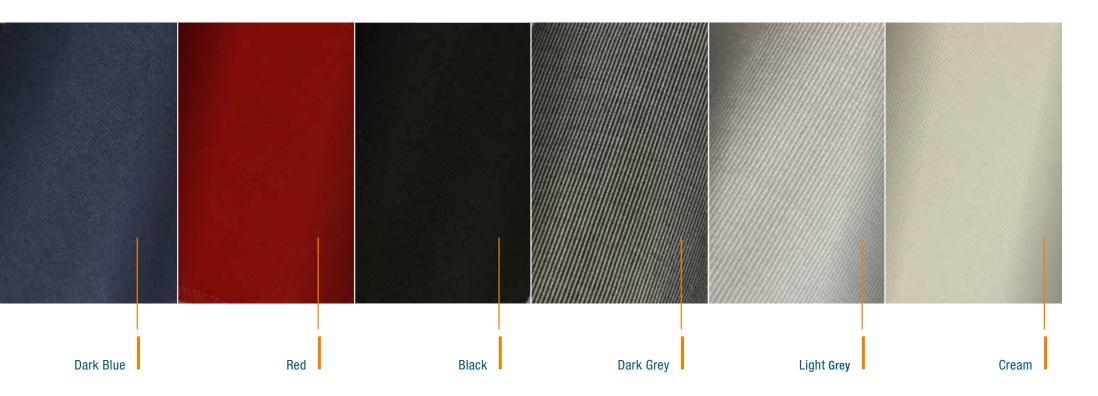

# LAZY BAG . BIMINI . SPRAYHOOD . COVER Option a315-a675 CANVAS WINDSCREEN & COCKPIT Option a460, a510-a675

COLOUR CARD FABRICS EXTERIOR

CUSHIONS COCKPIT Option a315 - a675

CUSHIONS HELMSMAN SEATS Option 388 - 588

CUSHIONS WETBAR Option a 460 - a 588

SUNBED CUSHIONS COACH ROOF Option & 388 - & 588

SUNBED CUSHIONS FOREDECK Option a 548 - a 675

**COMFORTABLE LIFESTYLE** 