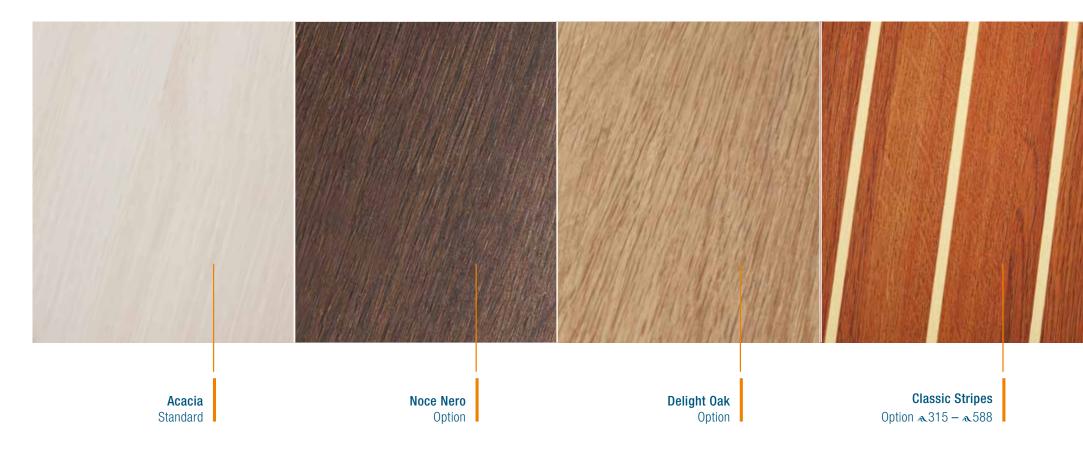

-------------------------------|------------------------------------------------|------------------------------------------------------------|--------------------------------------------------|----------------------|-----------------------|
| a315 – a675                                 | a 548 - a 675                                  | a 315 – a 675                                              | a548-a675                                        | a315 - a675          | a315 − a675           |
|                                             |                                                |                                                            |                                                  |                      |                       |







COLOUR CARD MATERIALS INTERIOR









































# CNFIGURATOR



# 3 steps to your individual Hanse

- 1. Select Hanse sailing yacht
- 2. Choose layouts, colours, woods & fabrics
- 3. Receive offer for your **Hanse**

> WWW.HANSEYACHTS.COM



BREAKING RULES . SETTING TRENDS