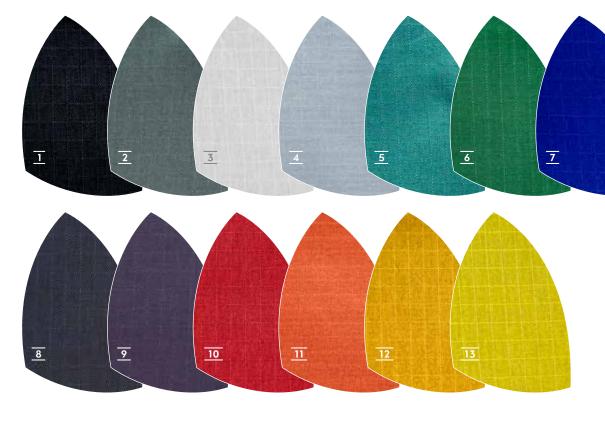

### SYNTHETIC TEAK

Options  $a_{315} - a_{675}$ 1 Teak Black 2 Teak Grey 3 Teak White 4 Weathered Black 5 Weathered White 5 Scrubbed Black 7 Scrubbed Grey 8 Scrubbed White

Options a315 - a6751 Black 2 Grey 3 Natural 4 Light Blue 5 Ocean Blue 6 Green 7 Dark Blue 8 Navy 9 Purple 10 Red 11 Orange 12 Coast Gold 13 Yellow