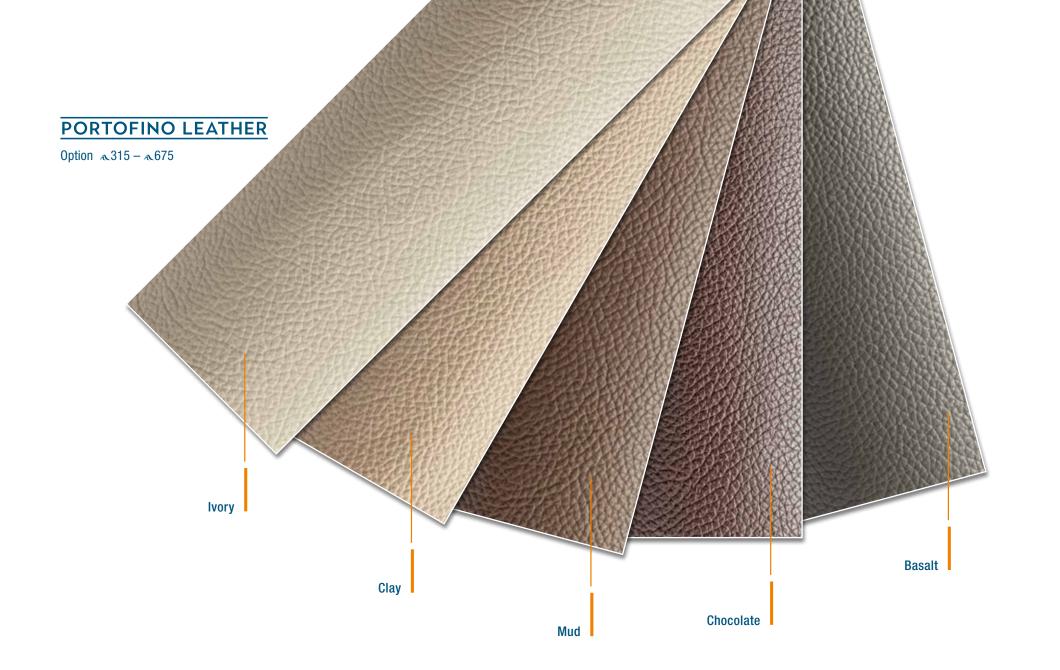

a_{675}$ 1 Teak Black 2 Teak Grey 3 Teak White 4 Weathered Black 5 Weathered White 5 Scrubbed Black 7 Scrubbed Grey 8 Scrubbed White







Options a315 - a6751 Black 2 Grey 3 Natural 4 Light Blue 5 Ocean Blue 6 Green 7 Dark Blue 8 Navy 9 Purple 10 Red 11 Orange 12 Coast Gold 13 Yellow



COLOUR CARD MATERIALS EXTERIOR







# LAZY BAG . BIMINI . SPRAYHOOD . COVER Option a315-a675 CANVAS WINDSCREEN & COCKPIT Option a460, a510-a675



COLOUR CARD FABRICS EXTERIOR









CUSHIONS COCKPIT Option a315 - a675

CUSHIONS HELMSMAN SEATS Option 388 - 588

CUSHIONS WETBAR Option a 460 - a 588

SUNBED CUSHIONS COACH ROOF Option & 388 - & 588

SUNBED CUSHIONS FOREDECK Option a 548 - a 675





**COMFORTABLE LIFESTYLE** 







#### MONTE CARLO

Standard ~315 - ~675

Cream





































Marine optimized real wood veneer from ALPI.

| Mahogany Style<br>Satin Varnish<br>Standard | <b>Mahogany Style<br/>High Gloss</b><br>Option | <b>Canadian Chestnut</b><br><b>Satin Varnish</b><br>Option | <b>Canadian Chestnut</b><br>High Gloss<br>Option | French Oak<br>Option | <b>Teak</b><br>Option |
|---------------------------------------------|------------------------------------------------|------------------------------------------------------------|--------------------------------------------------|----------------------|-----------------------|
| a315 – a675                                 | a 548 - a 675                                  | a 315 – a 675                                              | a548-a675                                        | a315 - a675