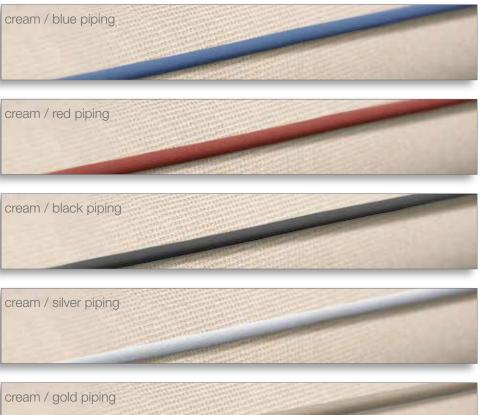

### STANDARD for Dehler 34 & 42

Mix and match as you wish: Your upholstery can be matched with the following piping colours: blue, red, black, silver and gold.