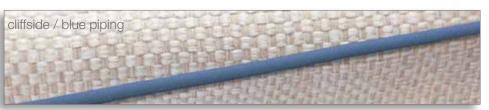

# cliffside

### OPTIONS for Dehler 34 & 42

Mix and match as you wish: All upholstery can be matched with the following piping colours: blue, red, black, silver and gold.