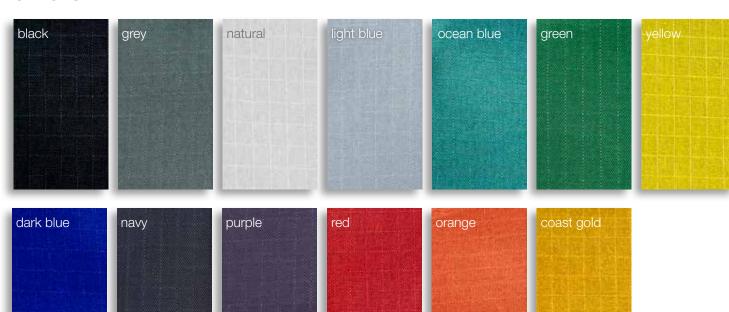

5004



### **OPTIONS**

grey RAL 7040

dark grey RAL 7043

grey RAL 7040

dark blue RAL 5004

signal white RAL 9003

grey RAL 7040

black RAL 9011

grey RAL 7040
signal white RAL 9003

signal white RAL 9003

dark grey RAL 7043

signal white RAL 9003

black RAL 9011

### **EXTERIOR** | PAINTED HULL, WATERLINE & COVELINE





### **OPTIONS** shown are examples

The hull, waterline & coveline can be painted in almost every colour (metallic/non metallic) according to the Alexseal Yacht Coatings Selection. Painted hull, waterline & coveline only available for Dehler 34, 38SQ, 42 & 46SQ.



# **EXTERIOR** | NATURAL TEAK & SYNTHETIC TEAK



### **NATURAL TEAK**

**OPTION** 





### **SYNTHETIC TEAK**

### **OPTIONS**

















# **EXTERIOR** | GENNAKER & SPINNAKER





### **OPTIONS**





# **EXTERIOR** | COVERS





MAINDROP, SPRAYHOOD, STEERING WHEEL COVER, COCKPIT TABLE COVER OPTIONS









# **EXTERIOR** | UPHOLSTERY





### **OPTIONS**

cockpit cushions only available for Dehler 34, 38SQ, 42 & 46SQ sun bed cushions only available for Dehler 46SQ









# INTERIOR | UPHOLSTERY BALTIC



STANDARD for Dehler 29, 38SQ & 46SQ

### STANDARD for Dehler 34 & 42

Mix and match as you wish: Your upholstery can be matched with the following piping colours: blue, red, black, silver and gold.







# **INTERIOR** | UPHOLSTERY ARCTIC



OPTIONS for Dehler 29, 38SQ & 46SQ











### OPTIONS for Dehler 34 & 42

Mix and match as you wish: All upholstery can be matched with the following piping colours: blue, red, black, silver and gold.











# **INTERIOR** | UPHOLST