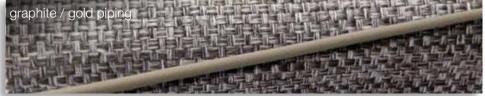

# INTERIOR | UPHOLSTERY BALTIC

STANDARD for Dehler 29, 38SQ & 46SQ

### STANDARD for Dehler 34 & 42

Mix and match as you wish: Your upholstery can be matched with the following piping colours: blue, red, black, silver and gold.