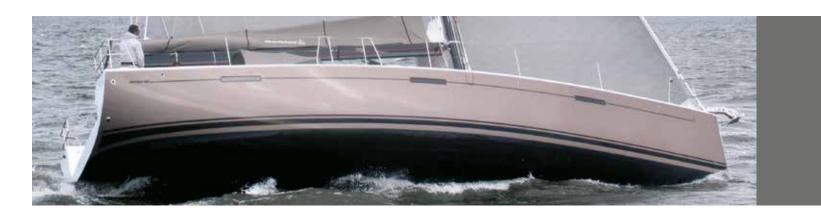

### **EXTERIOR** | PAINTED HULL, WATERLINE & COVELINE

### **OPTIONS** shown are examples

The hull, waterline & coveline can be painted in almost every colour (metallic/non metallic) according to the Alexseal Yacht Coatings Selection. Painted hull, waterline & coveline only available for Dehler 34, 38SQ, 42 & 46SQ.