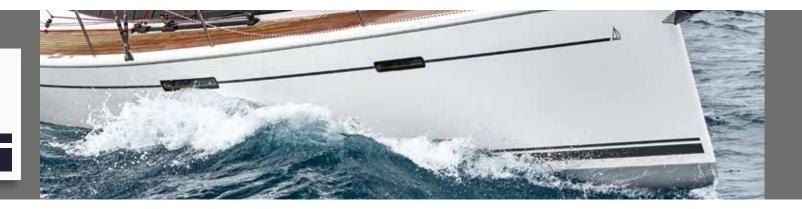

### **EXTERIOR** | PAINTED HULL, WATERLINE & COVELINE

### **OPTIONS** shown are examples

The hull, waterline & coveline can be painted in almost every colour (metallic/non metallic) according to the Alexseal Yacht Coatings Selection. Painted hull, waterline & coveline only available for Dehler 34, 38SQ, 42 & 46SQ.