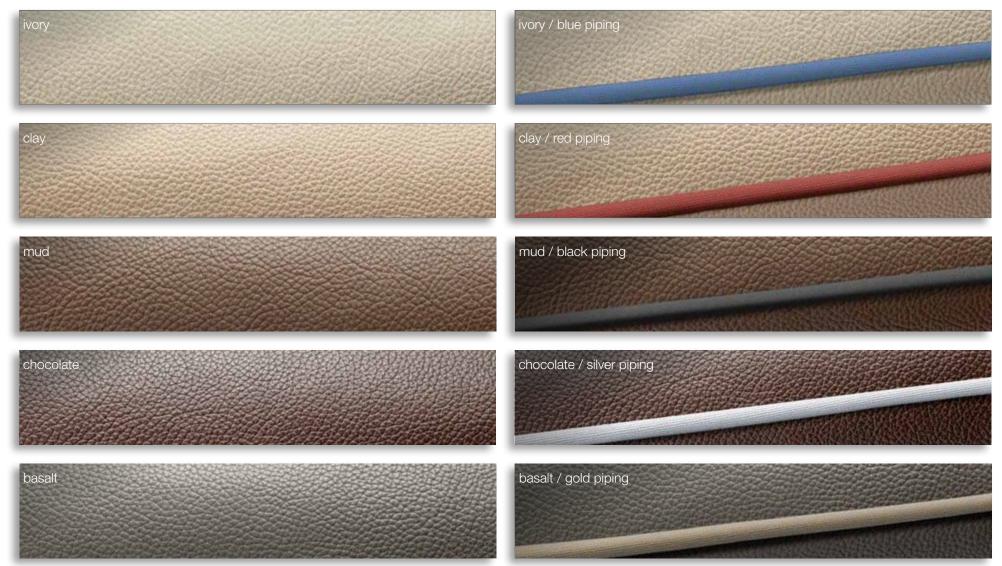

### **INTERIOR** | UPHOLSTERY ADRIATIC LEATHER

OPTIONS for Dehler 29, 38SQ & 46SQ

Mix and match as you wish: All upholstery can be matched with the following piping colours: blue, red, black, silver and gold.