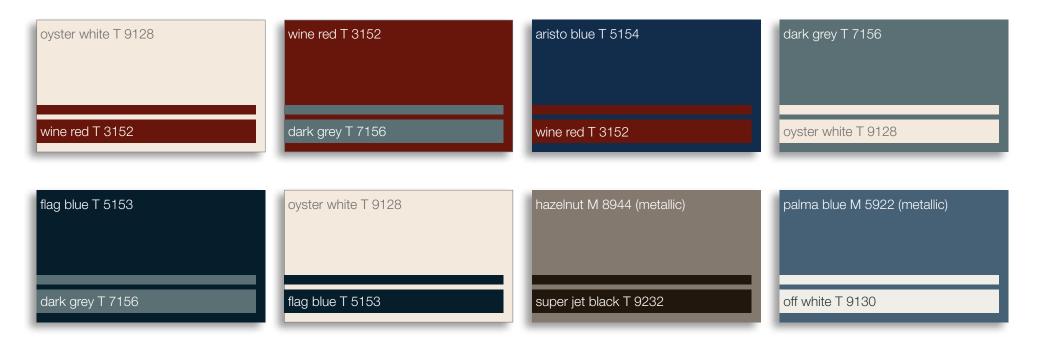

# **EXTERIOR** | GELCOAT HULL, WATERLINE & COVELINE

dark blue RAL 5004

### **OPTIONS**

grey RAL 7040

dark grey RAL 7043

grey RAL 7040

dark blue RAL 5004

signal white RAL 9003

grey RAL 7040

black RAL 9011

grey RAL 7040
signal white RAL 9003

signal white RAL 9003

dark grey RAL 7043

signal white RAL 9003

black RAL 9011