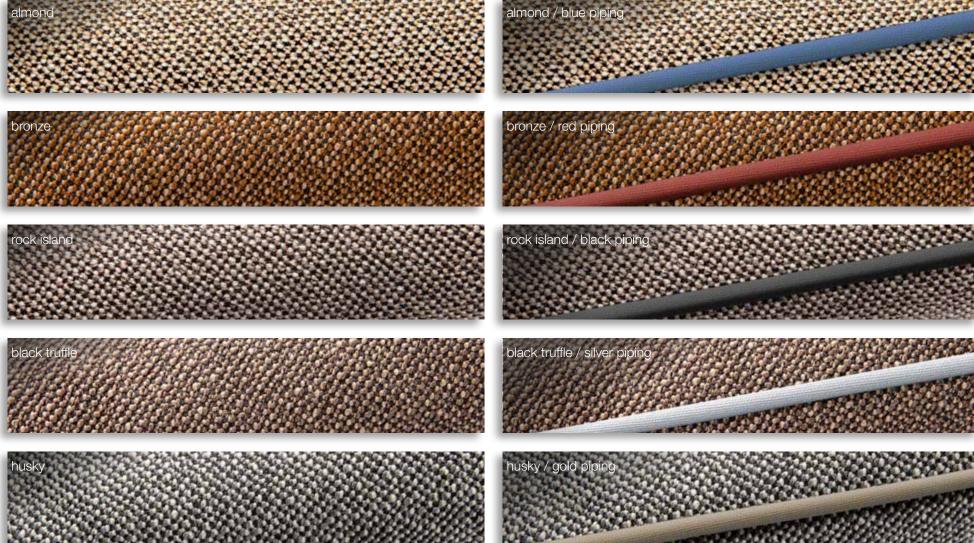

# **INTERIOR** | UPHOLSTERY ARCTIC

OPTIONS for Dehler 29, 38SQ & 46SQ

### OPTIONS for Dehler 34 & 42

Mix and match as you wish: All upholstery can be matched with the following piping colours: blue, red, black, silver and gold.